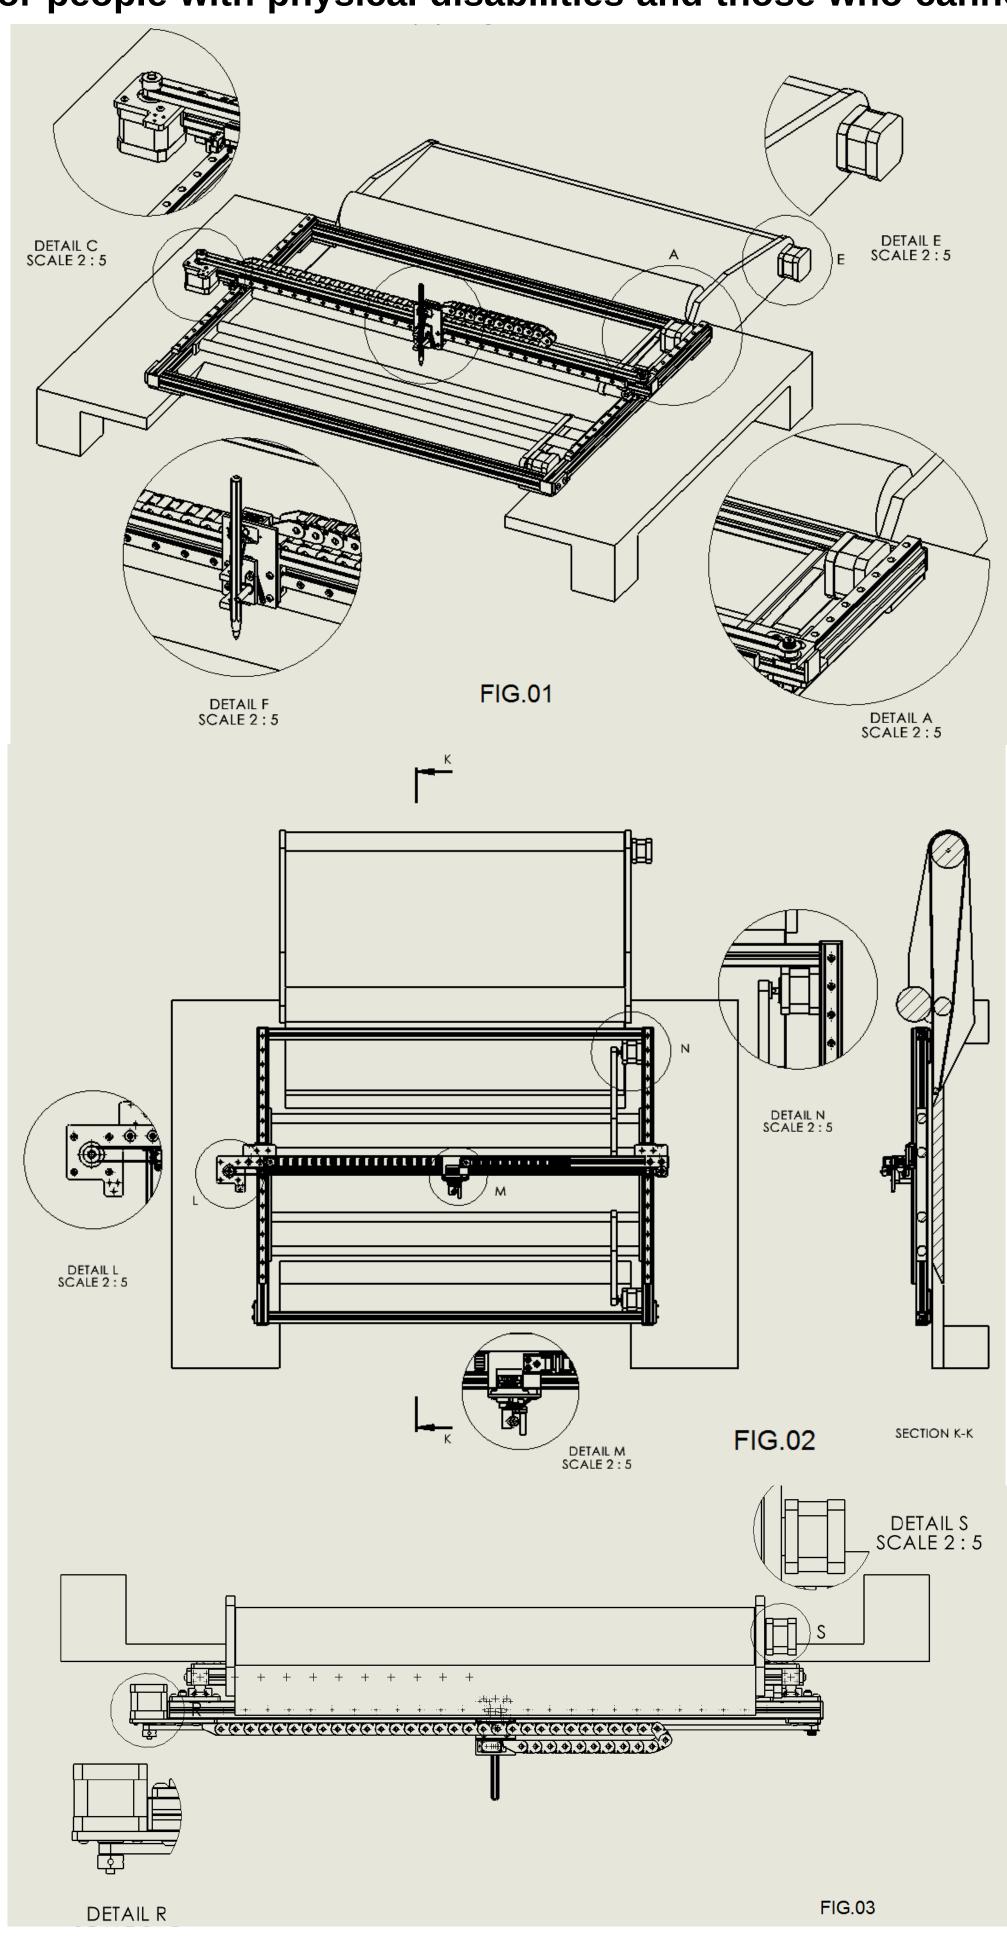

## Signature Copying Machine

WIPO | PCT
The International
Patent System

PCT:WO/2023/012775

The signature printer can print the signature automatically after the signature is inserted manually through the touch panel. You need to put the handwriting (signature) into the machine, which copies the signature using a special pen. The device performs this task by copying the signature paths and presses and creating a duplicate edition of the handwriting (signature) onto the paper. These are the abilities of this machine which can duplicate the signature pattern in large numbers. The device passes through the x-axis using stepper motors, the y-axis using stepper motors, and the z-axis using servo motors. Getting people's handwriting (signature) is one of the most typical works done in every notary, school, and office. Therefore, there are many applications for this invention. I dare say that it will be applied in every notary, company, office, or anywhere the copy handwriting (signature) is required. This invention is a good choice for people with physical disabilities and those who cannot sign or create writing.