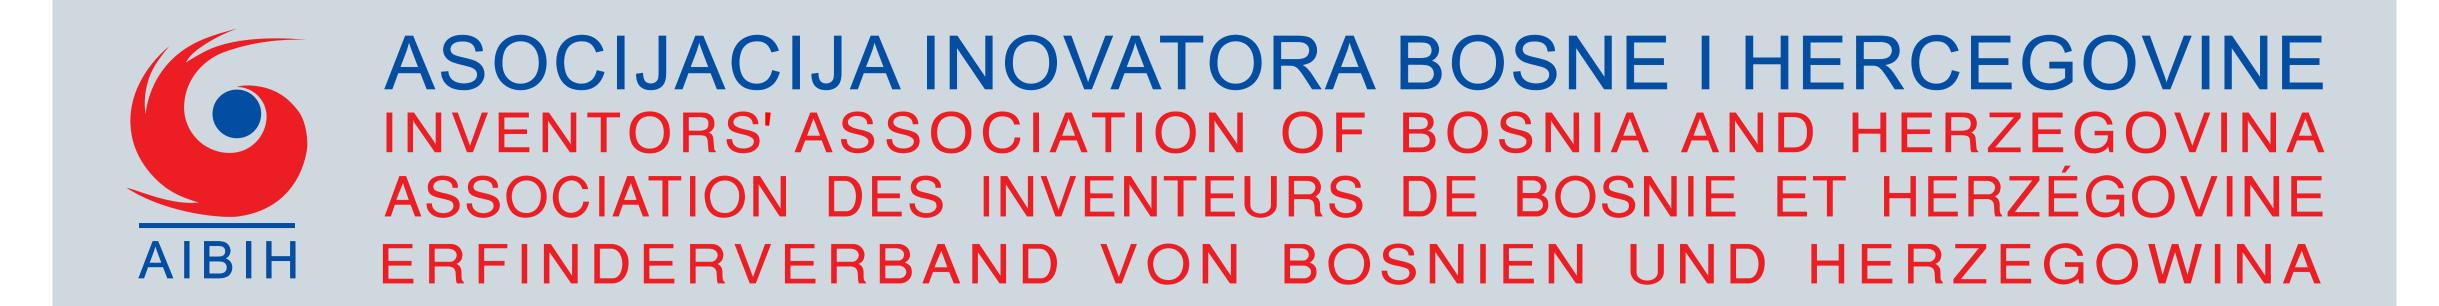

## BOTTLE-GLASS

The novelty is seen in a **BOTTLE**WHIT MOVABLE BOTTOM. When
the two elements are separated, the
higher part, glass, can be "planted" on the bottom!

The internal circle of the bottom, as well as the external low part of the glass are threaded, allowing their easy dis/connection. The same dis/connection can be made by the bottle neck with the central part of the bottom.

It goes without say that both connections can be realized with fine elaborated connecting surfaces, without threading.

The proposed bottle-glass is intended to be used in domestic and the tourism and catering services. It is especially useful for excursions and picknicks where the PET-glasses are in abondance interspersed, polluting the environment.