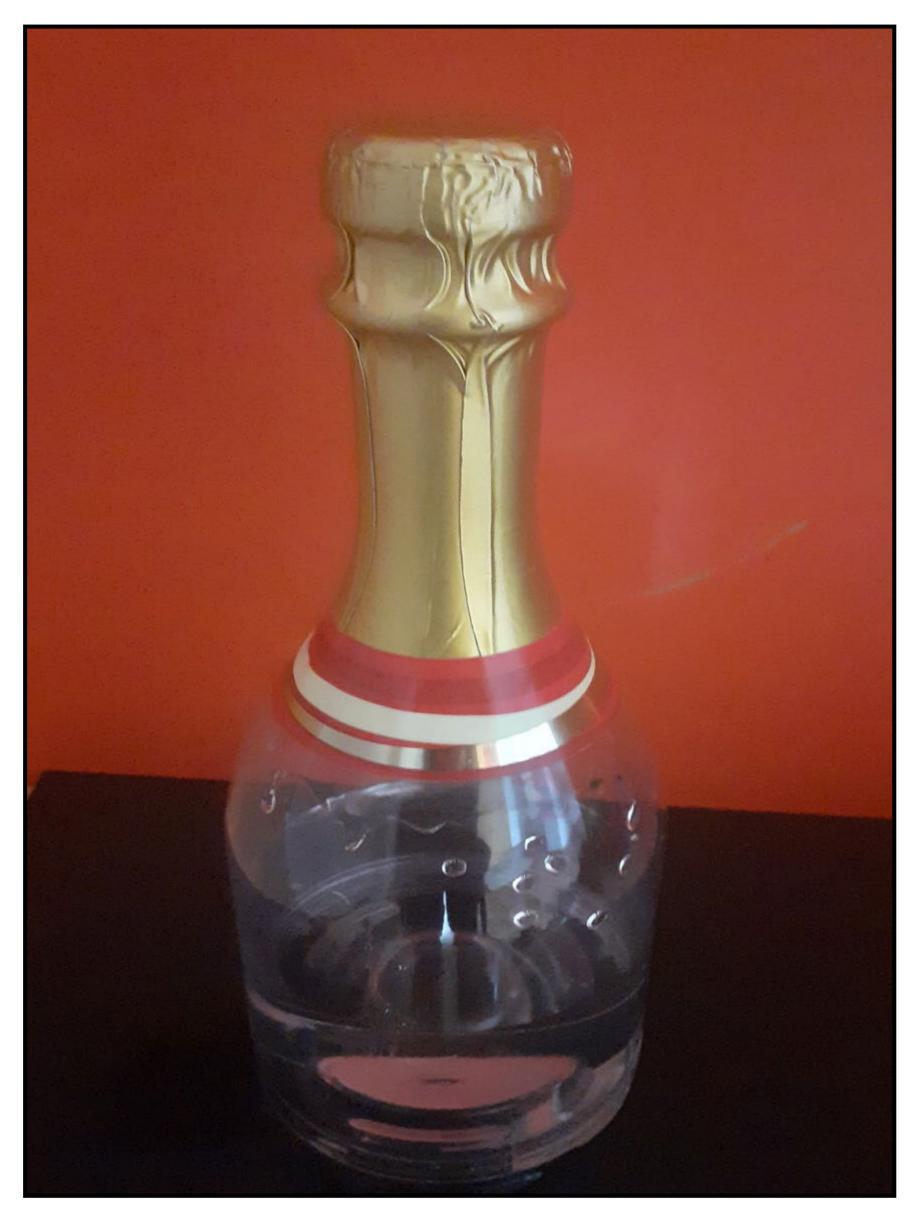

## BOTTLE-GLASS

The novelty is seen in a **BOTTLE**WHIT MOVABLE BOTTOM. When
the two elements are separated, the
higher part, glass, can be "planted" on the bottom!

The internal circle of the bottom, as well as the external low part of the glass are threaded, allowing their easy dis/connection. The same dis/connection can be made by the bottle neck with the central part of the bottom.

It goes without say that both connections can be realized with fine elaborated connecting surfaces, without threading.

The proposed bottle-glass is intended to be used in domestic and the tourism and catering services. It is especially useful for excursions and picknicks where the PET-glasses are in abondance interspersed, polluting the environment.