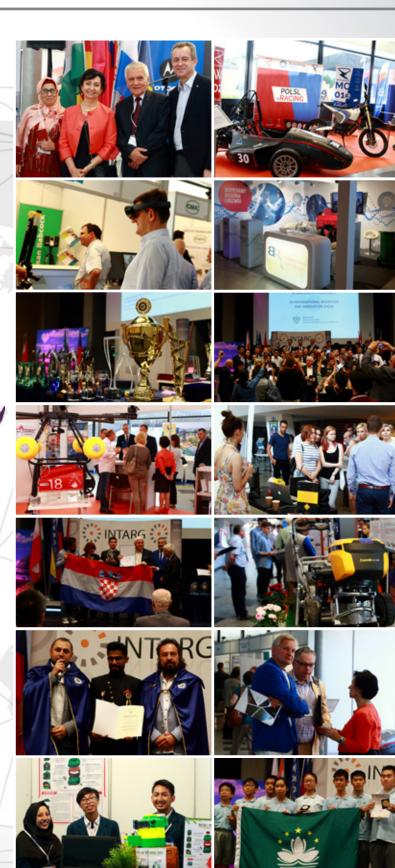

#### **INTARG® INVENTION CONTEST:**

The inventors can register the inventions and innovations for **INTARG®** Invention Contest, where they will be evaluated by international jury.

# AWARDS OF HIGH-RANKING PRIZES FROM THE PATRONS AND PARTNERS AND JURY AWARDS THE FOLLOWING PRIZES:

- Grand Prix
- Award for the Best International Invention INTARG®2021
- President of the Jury Award
- Diamonds Awards (for the best social inventions)
- Platinum (for the best inventions in the category)
- Gold, Silver and Bronze Medals

Statuettes of "Leader of Innovation" is granted for the outstanding achievements in the field of innovation in the categories as follows: technology, product, manager, female inventor, etc.

#### **KEY FIGURES OF LAST EDITION OF XIII INTARG®:**

- 20 participating countries (+25%)
- 4700 professional visitors (+18%)
- Media (+12%)
- 15 Conferences (+ 8 %)
- 26 members of the jury (+7 %)
- Grand Prix, medals and awards of IFIA, WIIPA, Polish Ministry of Investment and Development, Ministry of Science and Higher Education, Ministry of Agriculture, Patent Office, National Centre for Research and Development, Polish Federation of Engineering Associations and many others